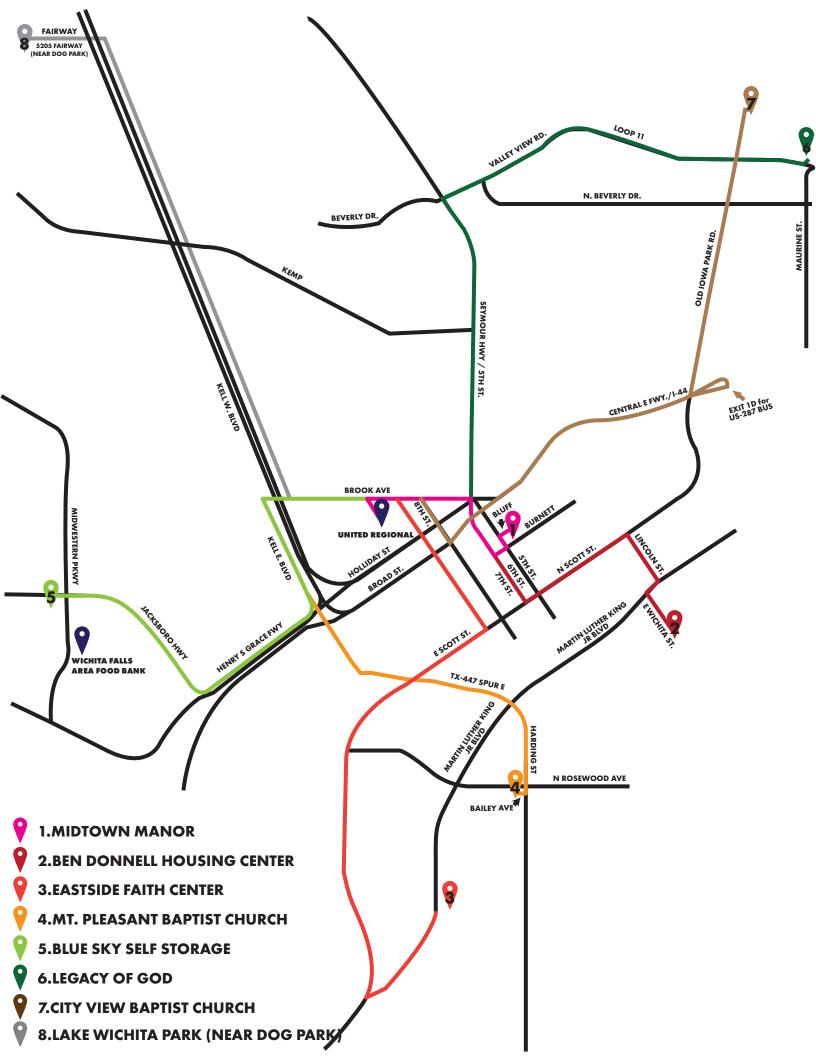

| <b>FOOD</b><br><b>BANK</b><br>WICHITA FALLS AREA                                                                                                                             | Uľ                                               | nitedregional                       |
|------------------------------------------------------------------------------------------------------------------------------------------------------------------------------|--------------------------------------------------|-------------------------------------|
| MOBIL                                                                                                                                                                        | E PAR                                            | ITRY                                |
| SEPT                                                                                                                                                                         | OCT                                              | NOV                                 |
| LAKE<br>WICHITA PARK<br>(NEAR DOG PARK)<br>5205<br>FAIRWAY BLVD<br>TO 6:30PM                                                                                                 | 5:00PM<br>5 TH TO 6:30PM                         | <b>2ND</b> 5:00PM<br>to 6:30PM      |
| BLUE SKY<br>SELF STORAGE<br>FORMERLY JUST STORE IT<br>3801<br>OLD JACKSBORO HWY                                                                                              | <b>7 T H</b> 9:00AM<br>T0 11:00AM                | <b>4 TH</b> 9:00AM<br>TO 11:00AM    |
| CITY VIEW<br>BAPTIST<br>3400<br>OLD IOWA PARK RD<br>14TH 2:00PM<br>TO 4:00PM                                                                                                 | <b>12TH</b> 2:00PM<br>to 4:00PM                  | <b>9TH</b> 2:00PM<br>to 4:00PM      |
| MT. PLEASANT<br>BAPTIST<br>CHURCH<br>809<br>HARDING<br>15TH 2:30PM<br>10 4:00PM                                                                                              | <b>20TH</b> 2:30PM<br>T0 4:00PM                  | <b>17TH</b> 2:30PM<br>to 4:00PM     |
| LEGACY<br>CHURCH OF<br>GOD<br>1420<br>TX-11 LOOP<br>1420<br>TX-11 LOOP<br>1420<br>TX-11 LOOP                                                                                 | <b>17TH</b> 9:30AM<br>TO 11:00AM<br>New End Time | 9:30AM<br>0 11:00AM<br>New End Time |
| MIDTOWN<br>MANOR<br>400<br>BURNETT ST.<br>20TH 10:00AM<br>10:00AM<br>12:00PM                                                                                                 | <b>18TH</b> 10:00AM<br>12:00PM                   | <b>15TH</b> 10:00AM<br>10:00AM      |
| EASTSIDE<br>FAITH<br>CENTER<br>1530 MARTIN LUTHER<br>KING BLVD<br>EASTSIDE<br>FAITH<br>CENTER<br>1530 MARTIN LUTHER<br>KING BLVD<br>EASTSIDE<br>CENTER<br>1530 MARTIN LUTHER | <b>24 TH</b> 2:30PM<br>T0 4:00PM                 | <b>28TH</b> 2:30PM<br>to 4:00PM     |
| BEN DONNELL<br>HOUSING<br>CENTER<br>115 E<br>WICHITA ST.<br>15 COPM<br>10 3:00PM                                                                                             | <b>25TH</b> 1:00PM<br>To 3:00PM                  | <b>22ND</b> 1:00PM<br>to 3:00PM     |
| PLEASE WATCH OUR SOCIAL MEDIA FOR ANY CHANGES OR TEXT "MOBILEPANTRY"<br>TO 940-204-6365 FOR UPDATES AND CANCELLATIONS                                                        |                                                  |                                     |