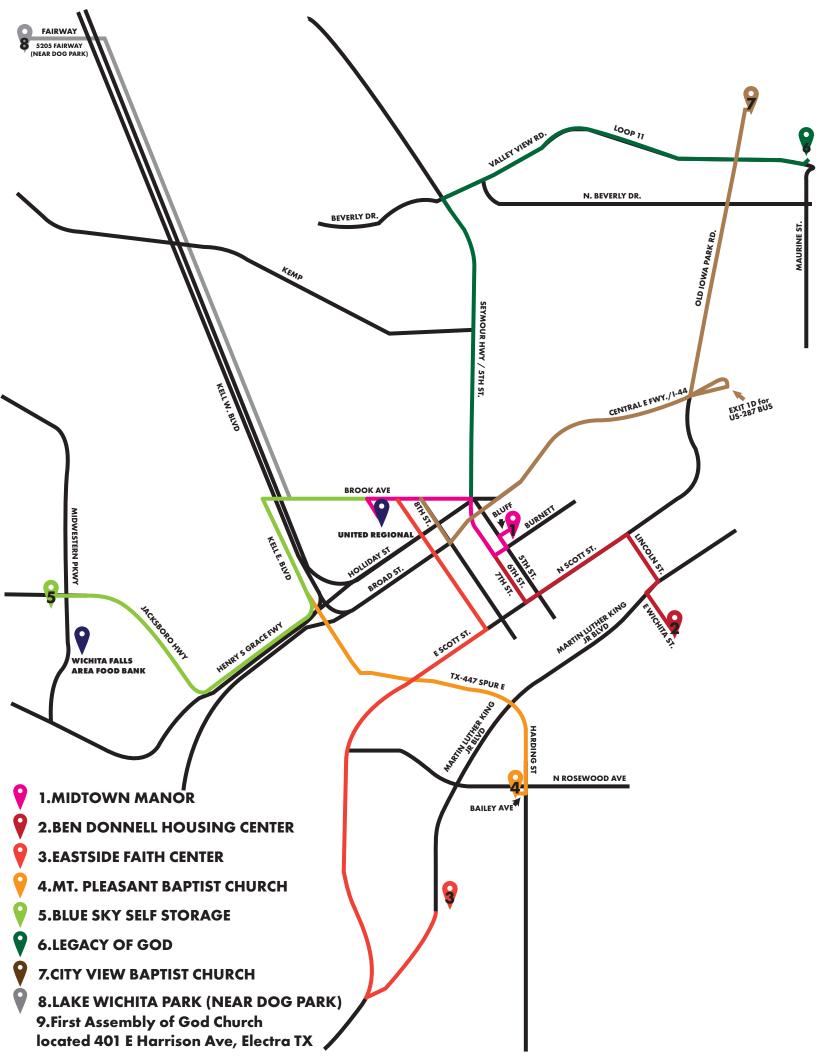

## MOBILE PANTRY

LAKE WICHITA PARK (NEAR DOG PARK) 5205 FAIRWAY BLVD

7TH TO 6:30PM

MAR

4TH TO 6:30PM

**APR** 

2ND 5:00PM TO 6:30PM

BLUE SKY SELF STORAGE FORMERLY JUST STORE IT) 3801 OLD JACKSBORO HWY

2ND<sub>TO</sub> 9:00AM 11:00AM

6TH<sub>T0</sub> 9:00AM 11:00AM 4TH TO 11:00AM

CITY VIEW BAPTIST

3400 OLD IOWA PARK RD **14TH** TO 4:00PM

11TH 2:00PM TO 4:00PM

9TH 2:00PM to 4:00PM

MT. PLEASANT BAPTIST CHURCH 809 HARDING

15TH TO 4:00PM

19TH TO 4:00PM

17TH 2:30PM to 4:00PM

LEGACY CHURCH OF GOD 1420 TX-11 L00P

19TH<sub>TO</sub> 9:30AM 11:00AM

16TH TO 11:00AM

21ST 9:30AM 11:00AM

MIDTOWN MANOR

400 BURNETT ST. **20TH**<sub>TO</sub> 10:00AM 12:00PM

**17TH** 10:00AM 12:00PM

15TH<sub>TO</sub> 10:00AM 12:00PM

EASTSIDE FAITH CENTER 1530 MARTIN LUTHER KING BLVD

**26TH** 10 4:00PM

23RD TO 4:00PM

28TH TO 4:00PM

BEN DONNELL HOUSING CENTER 115 E WICHITA ST.

27TH 1:00PM 70 3:00PM

24TH 1:00PM to 3:00PM

22ND 1:00PM TO 3:00PM

ELECTRA FIRST ASSEMBLY OF GOD CHURCH 401 E HARRISON AVE. ELECTRA TX.

4TH & 11:00AM 18TH TO 1:00PM

1ST & 11:00AM 15TH TO 1:00PM 6TH & 11:00AM 20TH TO 1:00PM

PLEASE WATCH OUR SOCIAL MEDIA FOR ANY CHANGES OR TEXT "MOBILEPANTRY" TO 940-204-6365 FOR UPDATES AND CANCELLATIONS

MIRE NUESTRAS REDES SOCIALES PARA CUALQUIER CAMBIO O ENVIE UN MENSAJE DE TEXTO CON "MOBILEPANTRY" AL 940-204-6365 PARA ACTUALIZACIONES Y CANCELACIONES