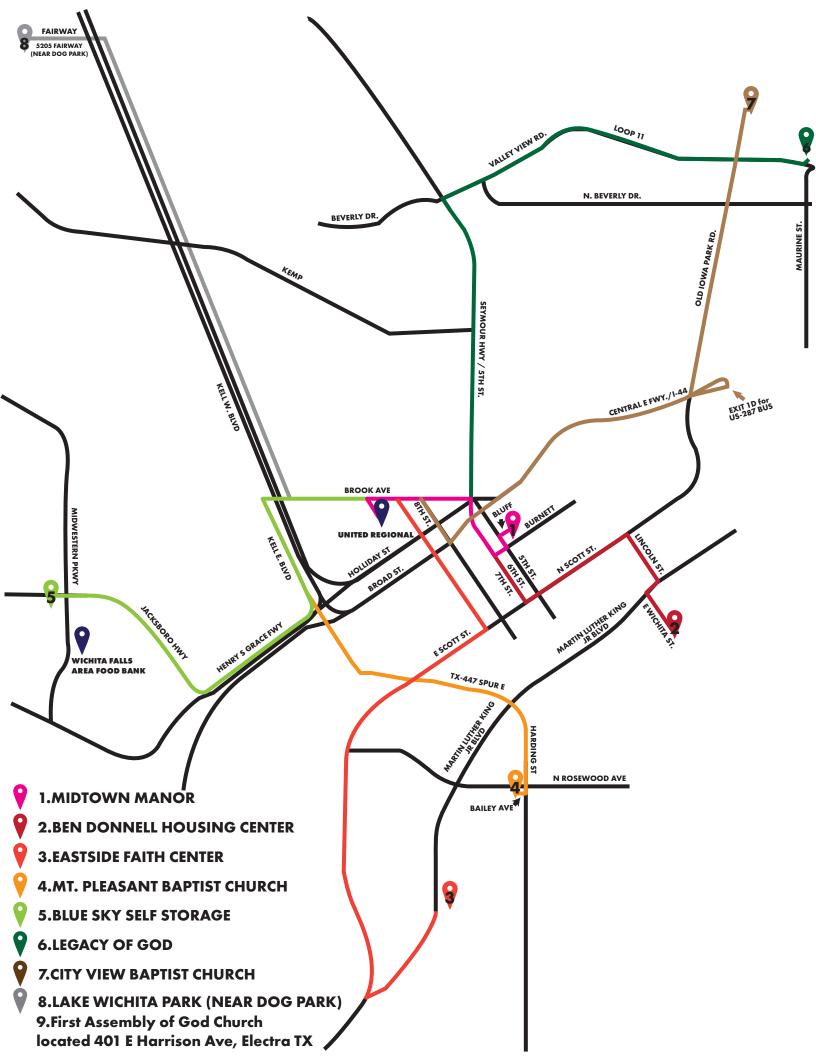

## PAN

LAKE WICHITA PARK (NEAR DOG PARK) 5205 FAIRWAY BLVD

5:00PM

MAY

5:00PM

**JUNE** 

5:00PM

**BLUE SKY SELF STORAGE** OLD JACKSBORO HWY

9:00AM 4 TH TO 11:00AM 1ST 9:00AM TO 11:00AM

9:00AM 6TH TO 11:00AM

**NEW SUMMER HOURS** 

CITY VIEW BAPTIST

3400 OLD IOWA PARK RD

9TH 2:00PM 2:00PM **NEW SUMMER HOURS** 

9:30AM

9:30AM 11 Т Н 9:30AM то 11:30AM

NT. PLEASANT BAPTIST CHURCH 809 HARDING

17TH 2:30PM to 4:00PM

21ST 9:30AM to 11:00AM

13TH 19:30AM TO 11:30AM

19TH 9:30AM TO 11:00AM

CHURCH OF GOD 1420 TX-11 LOOP

21ST 9:30AM 11:00AM

9:30AM

16TH 9:30AM TO 11:30AM

MIDTOWN MANOR

400 BURNETT ST.

15TH<sub>TO</sub> 10:00AM 12:00PM

12TH 9:30AM TO 11:30AM

EASTSIDE FAITH CENTER 1530 MARTIN LUTHER KING BLVD

28TH 10 4:00PM 2:30PM 25TH 9:30AM TO 11:00AM

**23RD** 9:30AM то 11:00АМ

BEN DONNELL HOUSING CENTER 115 E WICHITA ST.

**22ND** 1:00PM то 3:00РМ

9:30AM TO 11:30AM

24TH 9:3UAM TO 11:30AM

ELECTRA FIRST ASSEMBLY OF GOD CHURCH 401 E HARRISON AVE. ELECTRA TX.

6TH 11:00AM **20TH** то 1:00PM

9:30AM то 11:30AM 1ST 9:30AM то 11:30AM

PLEASE WATCH OUR SOCIAL MEDIA FOR ANY CHANGES OR TEXT "MOBILEPANTRY" TO 940-204-6365 FOR UPDATES AND CANCELLATIONS

MIRE NUESTRAS REDES SOCIALES PARA CUALQUIER CAMBIO O ENVIE UN MENSAJE DE TEXTO CON "MOBILEPANTRY" AL 940-204-6365 PARA ACTUALIZACIONES Y CANCELACIONES